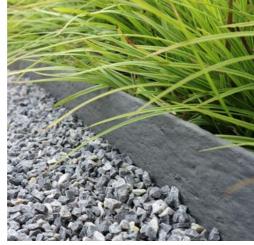

## Multi-Edge PR0FILE

## A new look in no time!

The Multi-Edge PROFILE edging is a metal corten edging which you can simply place over your concrete border. In various sizes so that there is always a suitable variant for your garden! This way, you can easily give your garden a new look without having to do any work! Quick and easy!

## Create a beautiful border

To create an extra tight 90° angle, special corner pieces are available. Corten steel has been treated specially so that the steel rusts on the surface, but not beyond the top layer. This creates a lovely rusted appearance.