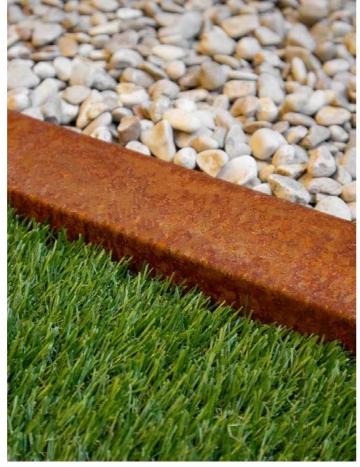

## A new look in no time!

The Multi-Edge PROFILE edging is a metal corten edging which you can simply place over your concrete border. In various sizes so that there is always a suitable variant for your garden! This way, you can easily give your garden a new look without having to do any work! Quick and easy!

## Create a beautiful border

To create an extra tight 90° angle, special corner pieces are available. Corten steel has been treated specially so that the steel rusts on the surface, but not beyond the top layer. This creates a lovely rusted appearance.