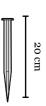

dge FLEX is an beneficial and very versatile solution.

- For straight and curved contours
- Stable and flexible
- **♥** Very versatile
- Available in two heights







## One product - so many uses

Multi-Edge FLEX has a unique construction unlike any other garden edging products. This is what makes it possible to create both straight edges and curved winding contours. Depending on the application you can choose from two available heights.





## **Easy installation**

By cutting connecting pieces out of the edging, the Multi-Edge FLEX can be used to create curves, round shapes and corners.

With the smart interconnecting system you can easily connect the sections. The supplied ground pegs are used to secure the edging.













Each 1-metre edging section is supplied with 4 pegs.



## Multi-Edge ECO

## Sustainable and attractive: a versatile edging

Multi-Edge ECO is a series of edgings made from 100% recycled plastic. With a choice of rolls and straight parts in a range of colours, the Multi-Edge ECO always offers a suitable solution for your garden. The edging contains small pieces of plastic packaging, giving it its unique rough texture and natural appearance. Multi-Edge ECO therefore combines the best of both worlds.

- Available in a range of sizes
- ✓ Natural appearance
- Easy to install
- Sustainable choice









## A solution for every application

The Multi-Edge ECO is available on a roll for curved or round edgings. Ideal for areas around trees, pond edges and curved borders etc. Or choose straight parts to create straight borders, grass edges or to f