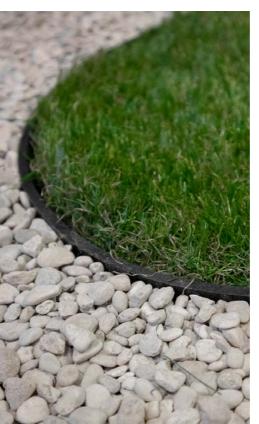

## Quick and easy garden edging for any contour!

Multi-Edge FLEX is a flexible edging made from recycled plastic. This is a simple way to keep the edges in your garden neat and tidy. The smart construction makes it easy to create both straight and curved contours. Whether it is for a plant border, lawn, gravel path or patio, Multi-Edge FLEX is an beneficial and very versatile solution.

## One product - so many uses

Multi-Edge FLEX has a unique construction unlike any other garden edging products. This is what makes it possible to create both straight edges and curved winding contours. Depending on the application you can choose from two available heights.