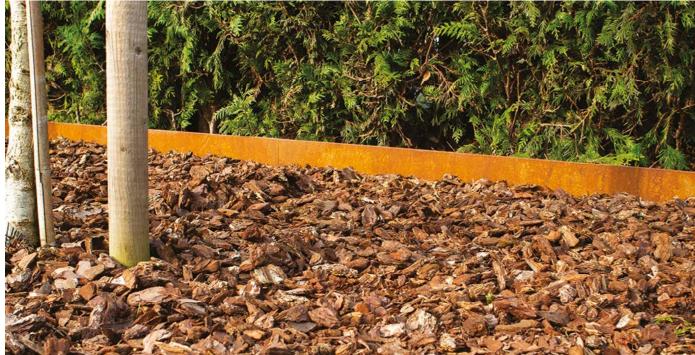

## A new look in no time!

The Multi-Edge PROFILE edging is a metal corten edging which you can simply place over your concrete border. In various sizes so that there is always a suitable variant for your garden! This way, you can easily give your garden a new look without having to do any work! Quick and easy!

## Create a beautiful border

To create an extra tight 90° angle, special corner pieces are available. Corten steel has been treated specially so that the steel rusts on the surface, but not beyond the top layer. This creates a lovely rusted appearance.

Upon delivery, the steel may not yet or not fully have rusted. After outdoor processing, the steel will rust naturally and develop the characteristic colour of Corten steel.