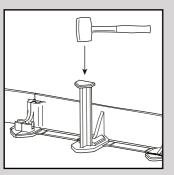

## Installation

Multi-Edge PROFILE is very easy to install. Place the profile over the curb. It does not need to be fixed.

Place the next profile or corner piece tightly against the next one so that no edges of the curb are visible.

Does the profile stick slightly when fitting? Then you can carefully use a rubber hammer to get it into place.

Optional corner pieces are available for the Multi-Edge PROFILES. These create a neat and tight 90° angle.