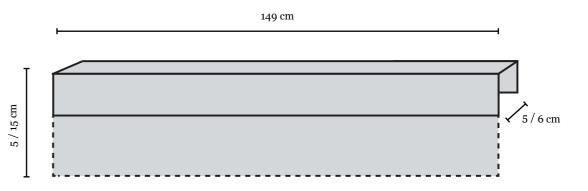

#### Straight parts

Available sizes: 2m x 10cm, 2m x 14cm and 2m x 20cm

The edging has a thickness of 7mm.

#### Rolls

Available sizes: 10m x 10cm 10m x 14cm 10m x 20cm 20m x 10cm 20m x 14cm 20m x 20cm 7mm thick