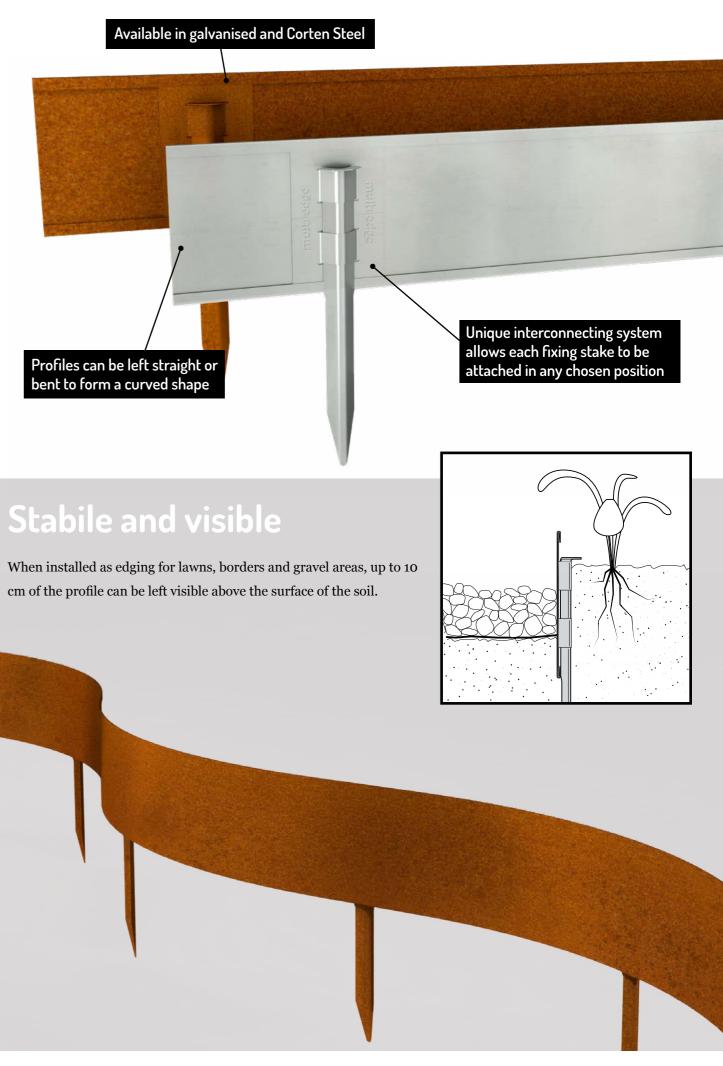

## Multi-Edge ADVANCE

Advanced edging system designed to be seen

Multi-Edge ADVANCE is a high-quality edging system for lawns, borders and gravel areas, for example. The unique smart interconnecting system uses connector strips to connect the profiles and are secured by means of fixing stakes, creating a harmonious and smooth transition between profiles. Multi-Edge ADVANCE segments are 1 mm thick and have a 3 mm fold at the top and bottom, giving the system an attractive and solid feel and ensuring that the profiles are still easy to install if they have been bent to form a curved shape. Multi-Edge ADVANCE is available in galvanised and Corten Steel.

## A superb finish for any application

The folded top and bottom edges of the profile give the edging a stable and solid feel. The unique feature of Multi-Edge ADVANCE is that the connector strips and fixing stake are not seen on the visible side of the edging. The smart interconnecting system ensures that the ends of the profiles fit together perfectly. The profiles are easy to bend.

## Installation

Fixing stakes are attached to the profile, ensuring the stability of the installed edging. You can attach them wherever you choose! You push a connector strip underneath the top and bottom edge of the profile, press it against the profile and then insert the fixing stake. This handy method also makes the profiles easy to connect together.

## Installation

With the interconnecting system of the Multi-Edge METAL, you can connect the edgings to each other in one movement. You can easily bend the edging into curved or round shapes. Make sure that approximately half of the lawn edging is visible above the ground for optimal stability.