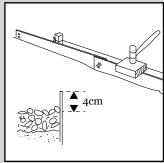

## Installation

With the interconnecting system of the Multi-Edge METAL, you can connect the edgings to each other in one movement. You can easily bend the edging into curved or round shapes. Make sure that approximately half of the lawn edging is visible above the ground for optimal stability.