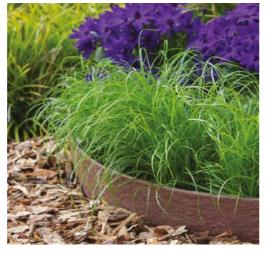

## Multi-Edge PR0FILE

## A new look in no time!

The Multi-Edge PROFILE edging is a metal corten edging which you can simply place over your concrete border. In various sizes so that there is always a suitable variant for your garden! This way, you can easily give your garden a new look without having to do any work! Quick and easy!