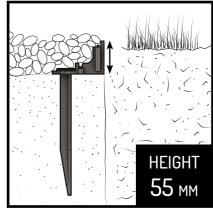

- For straight and curved contours
- Stable and flexible
- **♥** Very versatile
- Available in two heights

## One product - so many uses

Multi-Edge FLEX has a unique construction unlike any other garden edging products. This is what makes it possible to create both straight edges and curved winding contours. Depending on the application you can choose from two available heights.