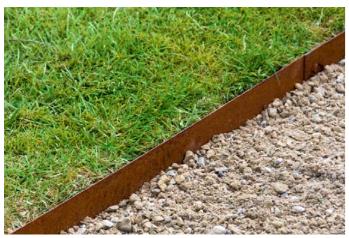

## Multi-Edge ADVANCE

Advanced edging system designed to be seen

Multi-Edge ADVANCE is a high-quality edging system for lawns, borders and gravel areas, for example. The unique smart interconnecting system uses connector strips to connect the profiles and are secured by means of fixing stakes, creating a harmonious and smooth transition between profiles. Multi-Edge ADVANCE segments are 1 mm thick and have a 3 mm fold at the top and bottom, giving the system an attractive and solid feel and ensuring that the profiles are still easy to install if they have been bent to form a curved shape. Multi-Edge ADVANCE is available in galvanised and Corten Steel.

#### Colors

Galvanised

Corten steel