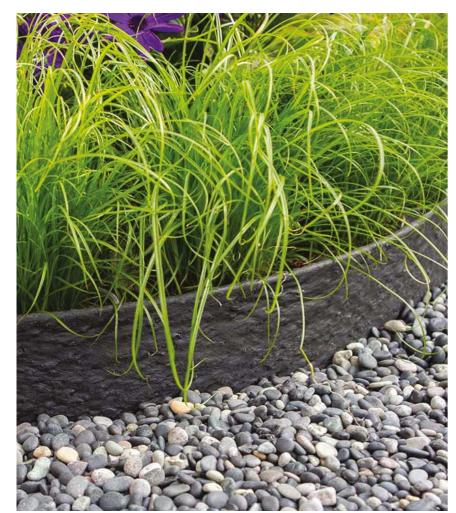

## Multi-Edge PR0FILE

## A new look in no time!

The Multi-Edge PROFILE edging is a metal corten edging which you can simply place over your concrete border. In various sizes so that there is always a suitable variant for your garden! This way, you can easily give your garden a new look without having to do any work! Quick and easy!

## Create a beautiful border

To create an extra tight 90° angle, special corner pieces are available. Corten steel has been treated specially so that the steel rusts on the surface, but not beyond the top layer. This creates a lovely rusted appearance.