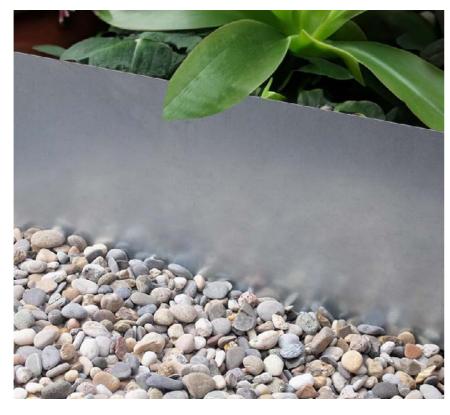

## Your choice of finishes

Multi-Edge METAL 100x17,5 cm is available in

five finishes:

Black coated

Corten steel

Galvanised

White coated

Stainless steel

The higher Multi-Edge METAL variants are available in Corten steel and Galvanised.