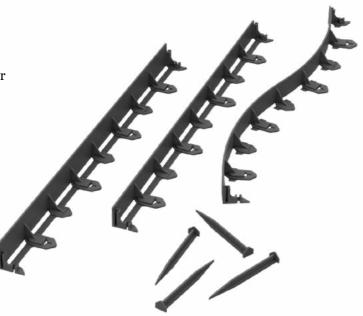

## **Easy installation**

By cutting connecting pieces out of the edging, the Multi-Edge FLEX can be used to create curves, round shapes and corners.

With the smart interconnecting system you can easily connect the sections. The supplied ground pegs are used to secure the edging.

Each 1-metre edging section is supplied with 4 pegs.

## Installation

The Multi-Edge ECO can be installed in almost any desired shape. You can cut the edging by using a hand saw. Stabilise the edging with separate available fixing stakes that can be secured to the edging at any desired location. The fixing stakes can also be used to cover the gap between the sections.

#### Fixing stakes