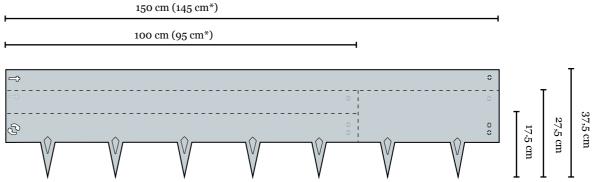

## Your choice of finishes

Multi-Edge METAL 100x17,5 cm is available in

five finishes:

Black coated

Corten steel

Galvanised

White coated

Stainless steel

The higher Multi-Edge METAL variants are available in Corten steel and Galvanised.

\*working length. To calculate how many segments you need for the total required length you have to edge, divide this length by 0.95 or 1.45.

**V V** 