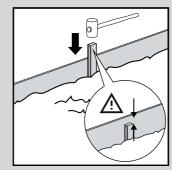

## Installation

Multi-Edge PROFILE is very easy to install. Place the profile over the curb. It does not need to be fixed.

Place the next profile or corner piece tightly against the next one so that no edges of the curb are visible.

Does the profile stick slightly when fitting? Then you can carefully use a rubber hammer to get it into place.

Optional corner pieces are available for the Multi-Edge PROFILES. These create a neat and tight 90° angle.