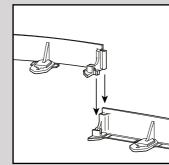

## Installation

With the interconnecting system of the Multi-Edge METAL, you can connect the edgings to each other in one movement. You can easily bend the edging into curved or round shapes. Make sure that approximately half of the lawn edging is visible above the ground for optimal stability.