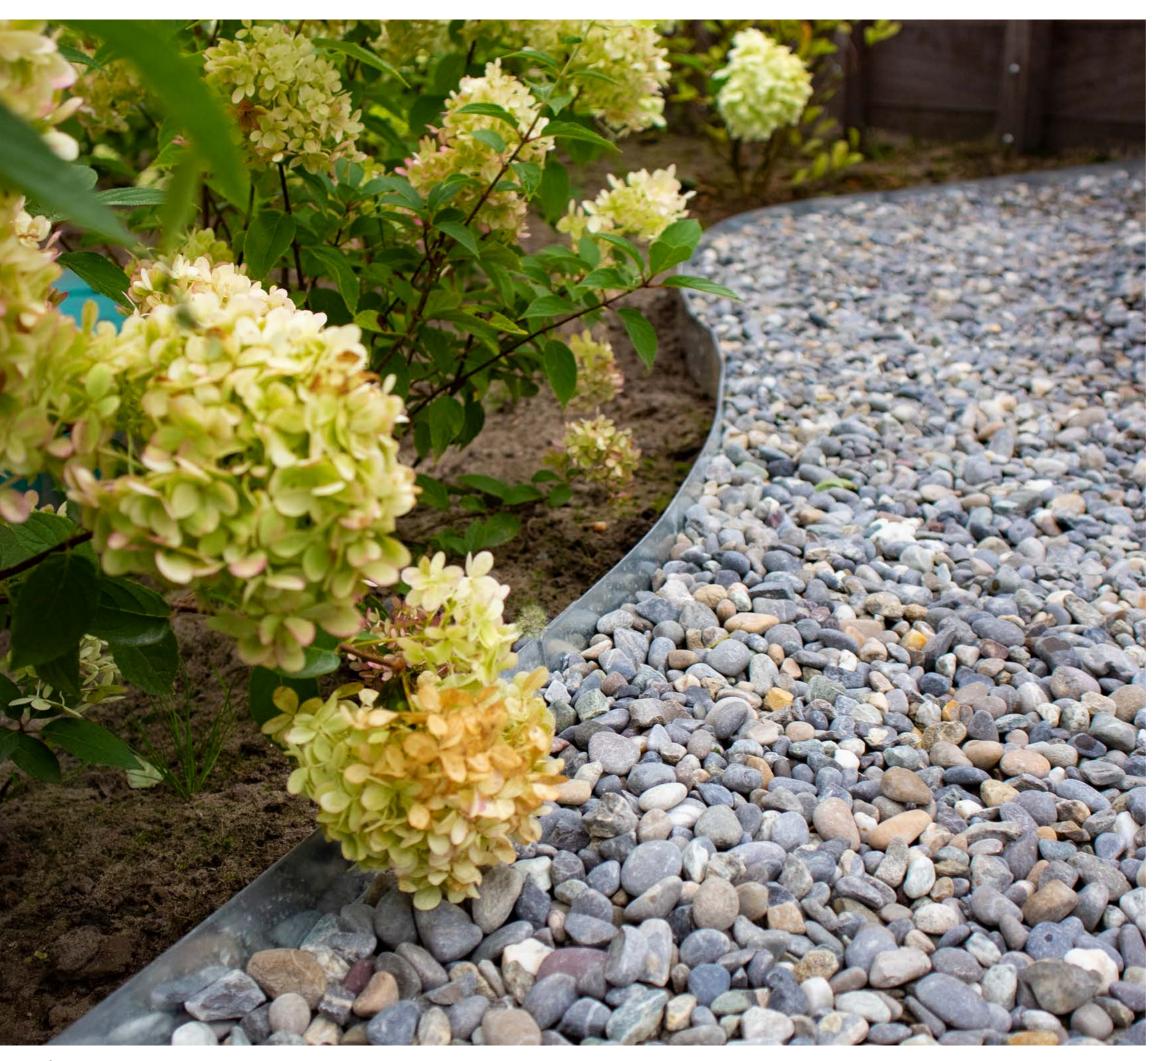

# For every edging situation a **solution**

Discover the endless possibilities of Multi-Edge lawn edging. Using lawn edging in your garden creates a stylish look. Lawn edging also offer many practical advantages. It limits weed growth, ensures that gravel or chippings stay in the right place and keeps the edges of your lawn neat all year long.

## Stylish edges in your garden

Multi-Edge METAL lawn edging makes it easy to create stylish edges with any desired contour, whether you want a winding gravel garden path or neat lawn edges along a border. A choice of 5 finishes means that you can always find just the right one for the look you want.

## Installation

With the interconnecting system of the Multi-Edge METAL, you can connect the edgings to each other in one movement. You can easily bend the edging into curved or round shapes. Make sure that approximately half of the lawn edging is visible above the ground for optimal stability.