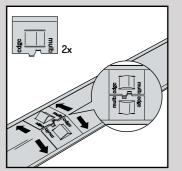

## Installation

With the interconnecting system of the Multi-Edge METAL, you can connect the edgings to each other in one movement. You can easily bend the edging into curved or round shapes. Make sure that approximately half of the lawn edging is visible above the ground for optimal stability.

\*working length. To calculate how many segments you need for the total required length you have to edge, divide this length by 0.95 or 1.45.

**V V** 

### Multi-Edge METAL