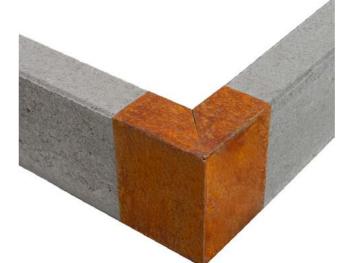

## Create a beautiful border

To create an extra tight 90° angle, special corner pieces are available. Corten steel has been treated specially so that the steel rusts on the surface, but not beyond the top layer. This creates a lovely rusted appearance.

Does the profile stick slightly when fitting? Then you can carefully use a rubber hammer to get it into place.

Optional corner pieces are available for the Multi-Edge PROFILES. These create a neat and tight 90° angle.