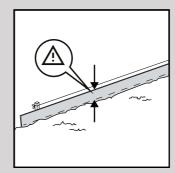

## Installation

Multi-Edge PROFILE is very easy to install. Place the profile over the curb. It does not need to be fixed.

Place the next profile or corner piece tightly against the next one so that no edges of the curb are visible.

Does the profile stick slightly when fitting? Then you can carefully use a rubber hammer to get it into place.

Optional corner pieces are available for the Multi-Edge PROFILES. These create a neat and tight 90° angle.