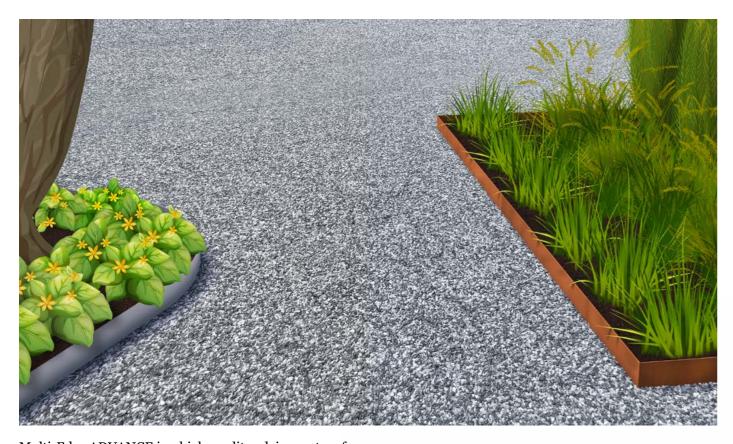

# For every edging situation a **solution**

Discover the endless possibilities of Multi-Edge lawn edging. Using lawn edging in your garden creates a stylish look. Lawn edging also offer many practical advantages. It limits weed growth, ensures that gravel or chippings stay in the right place and keeps the edges of your lawn neat all year long.

## Stylish edges in your garden

Multi-Edge METAL lawn edging makes it easy to create stylish edges with any desired contour, whether you want a winding gravel garden path or neat lawn edges along a border. A choice of 5 finishes means that you can always find just the right one for the look you want.