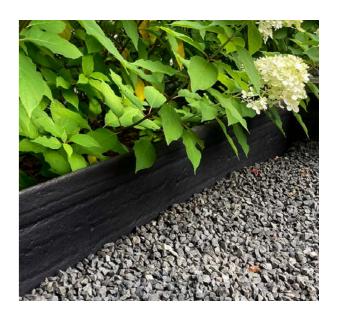

## Multi-Edge PR0FILE

## A new look in no time!

The Multi-Edge PROFILE edging is a metal corten edging which you can simply place over your concrete border. In various sizes so that there is always a suitable variant for your garden! This way, you can easily give your garden a new look without having to do any work! Quick and easy!