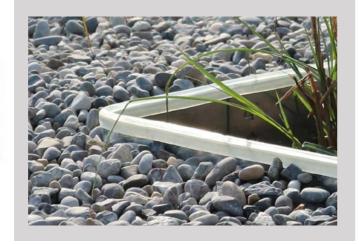

## Quick and easy garden edging for any contour!

Multi-Edge FLEX is a flexible edging made from recycled plastic. This is a simple way to keep the edges in your garden neat and tidy. The smart construction makes it easy to create both straight and curved contours. Whether it is for a plant border, lawn, gravel path or patio, Multi-Edge FLEX is an beneficial and very versatile solution.

## One product - so many uses

Multi-Edge FLEX has a unique construction unlike any other garden edging products. This is what makes it possible to create both straight edges and curved winding contours. Depending on the application you can choose from two available heights.