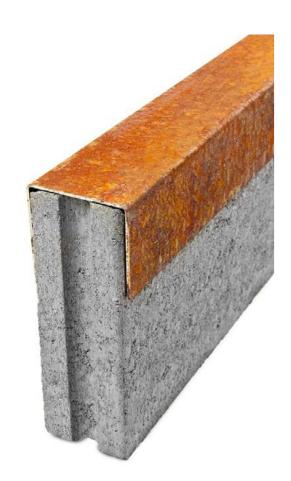

## A new look in no time!

The Multi-Edge PROFILE edging is a metal corten edging which you can simply place over your concrete border. In various sizes so that there is always a suitable variant for your garden! This way, you can easily give your garden a new look without having to do any work! Quick and easy!

## Installation

Multi-Edge PROFILE is very easy to install. Place the profile over the curb. It does not need to be fixed.

Place the next profile or corner piece tightly against the next one so that no edges of the curb are visible.