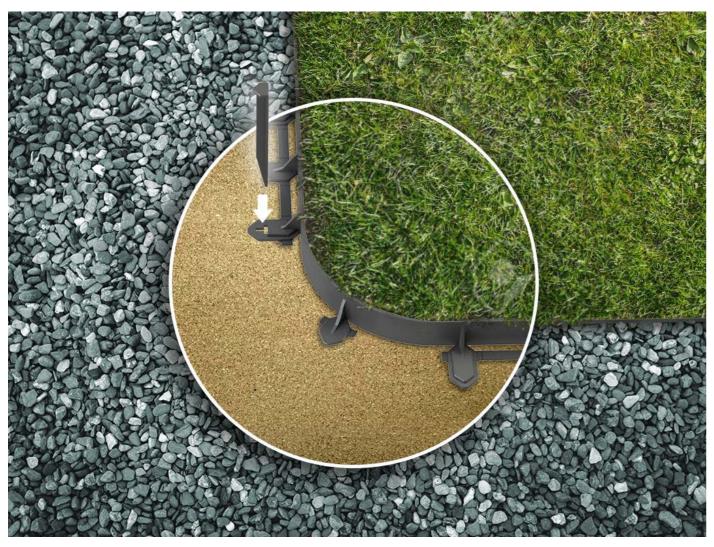

## **Easy installation**

By cutting connecting pieces out of the edging, the Multi-Edge FLEX can be used to create curves, round shapes and corners.

With the smart interconnecting system you can easily connect the sections. The supplied ground pegs are used to secure the edging.

Each 1-metre edging section is supplied with 4 pegs.