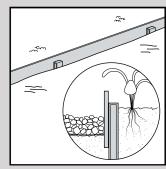

## Installation

The Multi-Edge ECO can be installed in almost any desired shape. You can cut the edging by using a hand saw. Stabilise the edging with separate available fixing stakes that can be secured to the edging at any desired location. The fixing stakes can also be used to cover the gap between the sections.