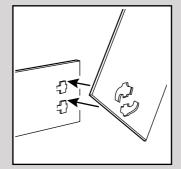

## Installation

With the interconnecting system of the Multi-Edge METAL, you can connect the edgings to each other in one movement. You can easily bend the edging into curved or round shapes. Make sure that approximately half of the lawn edging is visible above the ground for optimal stability.