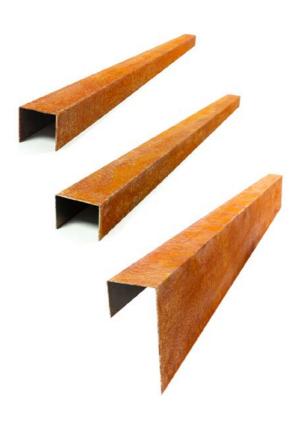

## Multi-Edge PR0FILE

## A new look in no time!

The Multi-Edge PROFILE edging is a metal corten edging which you can simply place over your concrete border. In various sizes so that there is always a suitable variant for your garden! This way, you can easily give your garden a new look without having to do any work! Quick and easy!

- High quality (1.5 mm thick steel)
- ✓ Long lifespan
- Reusable
- Easy tool-free installation
- Lightweight: easy to lift and quick to handle!