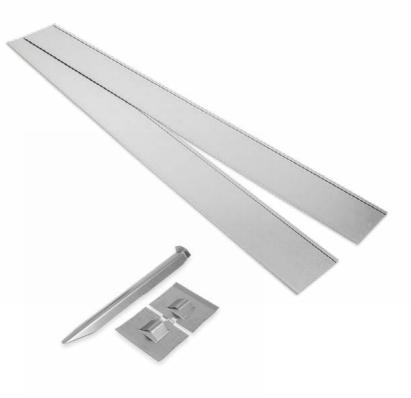

## Multi-Edge METAL

## Stylish edges in your garden

Multi-Edge METAL lawn edging makes it easy to create stylish edges with any desired contour, whether you want a winding gravel garden path or neat lawn edges along a border. A choice of 5 finishes means that you can always find just the right one for the look you want.

- High quality (1.5 mm thick steel)
- **⊘** Long lifespan
- **⊘** Recyclable
- Easy to install without pins or bolts

## Your choice of finishes

Multi-Edge METAL 100x17,5 cm is available in

five finishes:

Black coated

Corten steel

Galvanised

White coated

Stainless steel