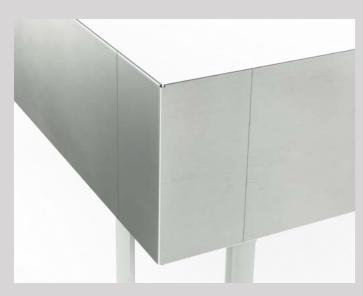

## Corners

For extra tight 90-degree angles, use the optional corner pieces. These are connected to the edging with the connection set. This way you can create the most beautiful border edges or edging around trees in notime!

## Create a beautiful border

To create an extra tight 90° angle, special corner pieces are available. Corten steel has been treated specially so that the steel rusts on the surface, but not beyond the top layer. This creates a lovely rusted appearance.