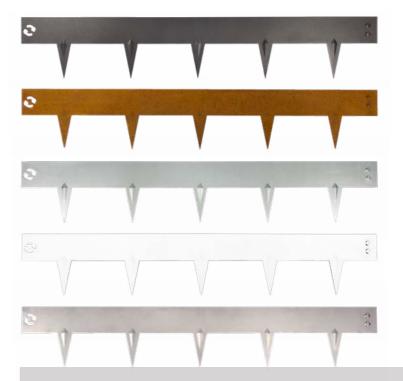

## Your choice of finishes

Multi-Edge METAL 100x17,5 cm is available in

five finishes:

Black coated

Corten steel

Galvanised

White coated

Stainless steel

The higher Multi-Edge METAL variants are available in Corten steel and Galvanised.