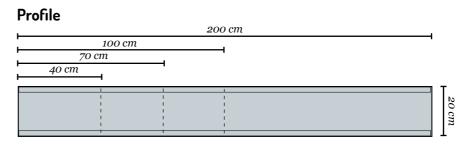

#### Straight parts

Available sizes: 2m x 10cm, 2m x 14cm and 2m x 20cm

The edging has a thickness of 7mm.

#### Rolls

Available sizes: 10m x 10cm 10m x 14cm 10m x 20cm 20m x 10cm 20m x 14cm 20m x 20cm 7mm thick