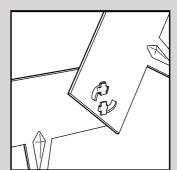

## Installation

With the interconnecting system of the Multi-Edge METAL, you can connect the edgings to each other in one movement. You can easily bend the edging into curved or round shapes. Make sure that approximately half of the lawn edging is visible above the ground for optimal stability.