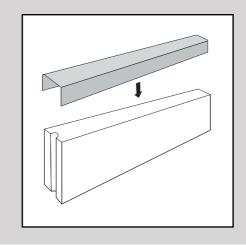

## Installation

Multi-Edge PROFILE is very easy to install. Place the profile over the curb. It does not need to be fixed.

Place the next profile or corner piece tightly against the next one so that no edges of the curb are visible.