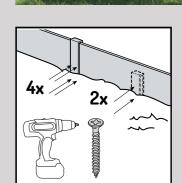

## Installation

The Multi-Edge ECO can be installed in almost any desired shape. You can cut the edging by using a hand saw. Stabilise the edging with separate available fixing stakes that can be secured to the edging at any desired location. The fixing stakes can also be used to cover the gap between the sections.