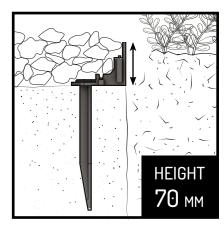

- For straight and curved contours
- Stable and flexible
- **♥** Very versatile
- Available in two heights

## One product - so many uses

Multi-Edge FLEX has a unique construction unlike any other garden edging products. This is what makes it possible to create both straight edges and curved winding contours. Depending on the application you can choose from two available heights.