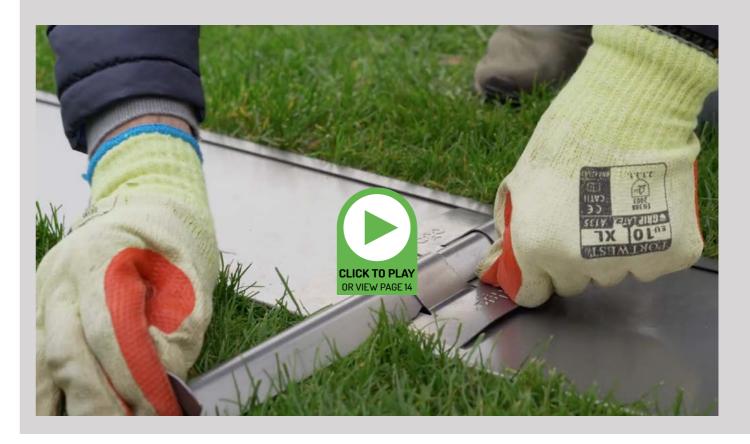

## Installation

The Multi-Edge ECO can be installed in almost any desired shape. You can cut the edging by using a hand saw. Stabilise the edging with separate available fixing stakes that can be secured to the edging at any desired location. The fixing stakes can also be used to cover the gap between the sections.

#### Multi-Edge ECO