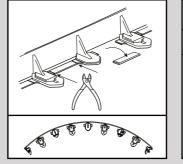

## Installation

Fixing stakes are attached to the profile, ensuring the stability of the installed edging. You can attach them wherever you choose! You push a connector strip underneath the top and bottom edge of the profile, press it against the profile and then insert the fixing stake. This handy method also makes the profiles easy to connect together.

## 40 cs

(2x Connector strips + 1 Fixing stake) 90° corner piece (available separately)

**Connection set** 