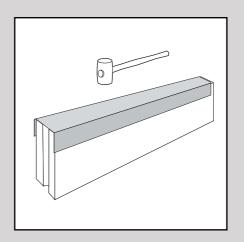

Does the profile stick slightly when fitting? Then you can carefully use a rubber hammer to get it into place.

Optional corner pieces are available for the Multi-Edge PROFILES. These create a neat and tight 90° angle.