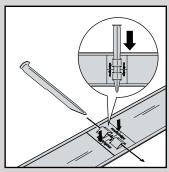

## Installation

Fixing stakes are attached to the profile, ensuring the stability of the installed edging. You can attach them wherever you choose! You push a connector strip underneath the top and bottom edge of the profile, press it against the profile and then insert the fixing stake. This handy method also makes the profiles easy to connect together.

## 40 cs

(2x Connector strips + 1 Fixing stake) 90° corner piece (available separately)

**Connection set** 

### Multi-Edge ADVANCE