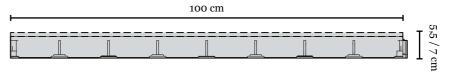

#### Straight parts

Available sizes: 2m x 10cm, 2m x 14cm and 2m x 20cm

The edging has a thickness of 7mm.

#### Rolls

Available sizes: 10m x 10cm 10m x 14cm 10m x 20cm 20m x 10cm 20m x 14cm 20m x 20cm 7mm thick